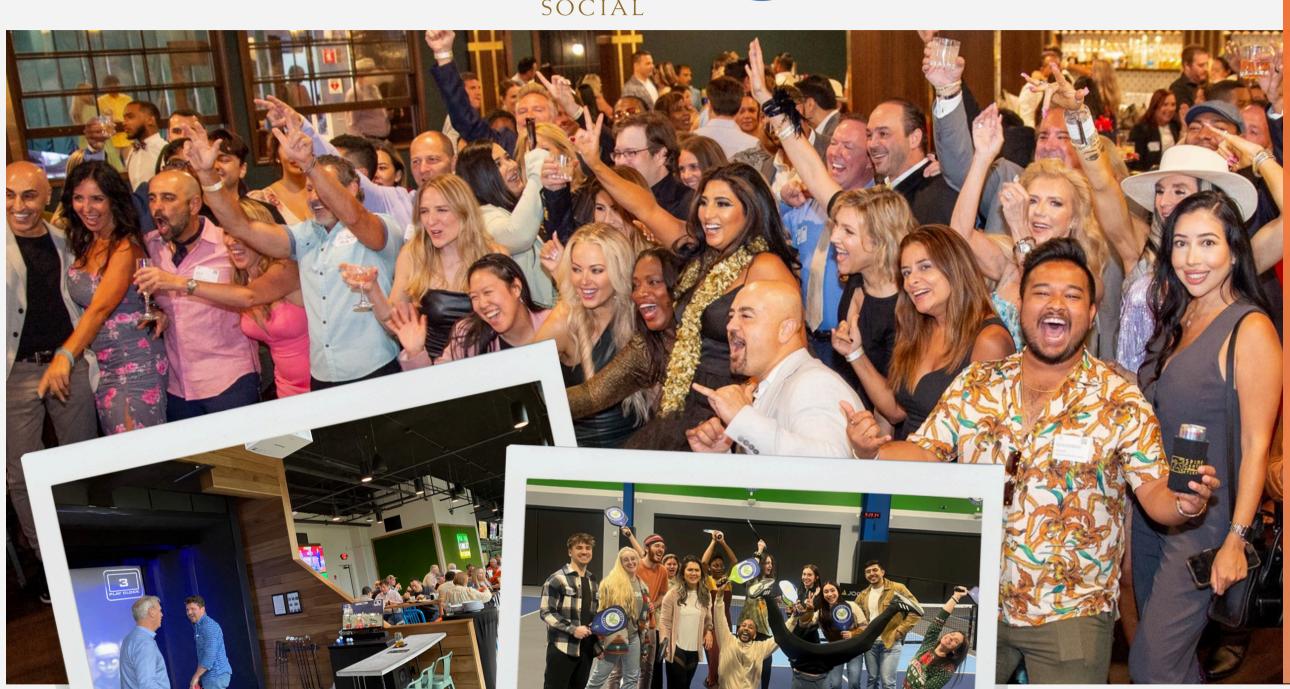

## ROARING SOCIAL IS NOT YOUR AVERAGE EVENTS VENUE.

YOUR ADVENTURE BEGINS AS YOU STEP INTO AN UNASSUMING. SECRET ENTRY DISGUISED A CLOTHIER'S SHOP AND FACTORY. HIDDEN INSIDE? A SWANKY, IMMERSIVE PROHIBITION-ERA SPEAKEASY, FILLED WITH RITZY DECOR, INDULGENT DRINKS, AND ENDLESS ENTERTAINMENT FOR YOUR NEXT PARTY.

OUR FLEXIBLE SPACE IS PERFECTLY TAILORED TO ACCOMMODATE THE GRANDEST SOIREE WITH UP TO 300 GUESTS OR THE MOST INTIMATE GATHERING IN OUR PRIVATE BABE RUTH STUDY ROOM.

FEEL VIP WITH A RESERVATION TO THE EXCLUSIVE, STAGE-FRONT LOUNGE SECTION WHERE YOU'LL ENJOY THE LIVE MUSIC THAT FILLS THE VENUE FIVE NIGHTS A WEEK. DESIRE EVEN MORE? ADD THE HIDE-A-WAY BOWLING LOUNGE TO ANY EVENT.