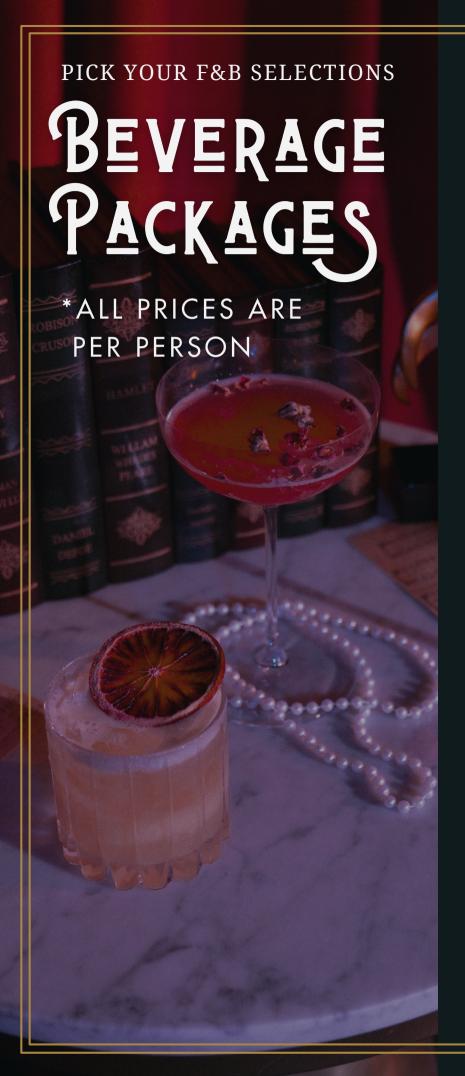

## EVENTPRICING

STEP ONE: PICK YOUR TIME

**STEP TWO: PICK YOUR SPACE** 

STEP THREE: PICK YOUR F&B SELECTIONS

#### PICK YOUR F&B SELECTIONS